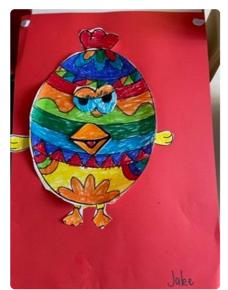

### Grade 1/2 Learning

Students in Grade 1 and 2 have enjoyed incorporating Easter activities into their integrated learning. Students in Grade 1 designed wonderful, colourful Easter eggs. Students in Grade 2 wrote a letter to the Easter Bunny.