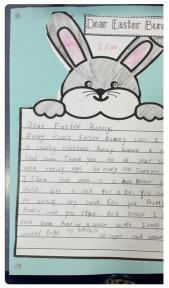

### Grade 1/2 Learning

Students in Grade 1 and 2 have enjoyed incorporating Easter activities into their integrated learning. Students in Grade 1 designed wonderful, colourful Easter eggs. Students in Grade 2 wrote a letter to the Easter Bunny.