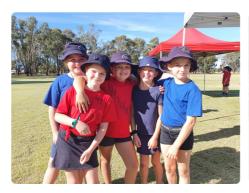

### Toolamba Athletics Day

Congratulations to everyone across the school who participated in our annual Toolamba Athletics Day. Dewy grass had the teachers a little worried about the previous night's line marking efforts, but once the sunshine was out, the whites of the sprint track lines reappeared! Cheering, roars and screaming of House Colour songs began the day as students, led by their House Captains made their way over to the Community Oval.

House Captains Nic Sorraghan and Lia Giles (Bayunga), Erin Calleja and Ethan Hodgkisson (Goulburn) and Ben Calvert and Lucy Kinnane (Hovell) showed tremendous leadership throughout the day.

For Individual Grade Level champions, please see the list and photos below.