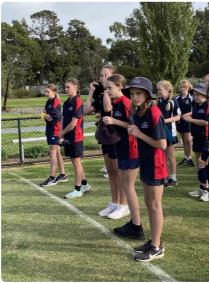

### Toolamba Athletics Day

Congratulations to everyone across the school who participated in our annual Toolamba Athletics Day. Dewy grass had the teachers a little worried about the previous night's line marking efforts, but once the sunshine was out, the whites of the sprint track lines reappeared! Cheering, roars and screaming of House Colour songs began the day as students, led by their House Captains made their way over to the Community Oval.

House Captains Nic Sorraghan and Lia Giles (Bayunga), Erin Calleja and Ethan Hodgkisson (Goulburn) and Ben Calvert and Lucy Kinnane (Hovell) showed tremendous leadership throughout the day.

For Individual Grade Level champions, please see the list and photos below.