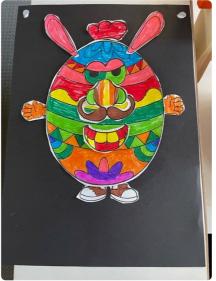

### Grade 1/2 Learning

Students in Grade 1 and 2 have enjoyed incorporating Easter activities into their integrated learning. Students in Grade 1 designed wonderful, colourful Easter eggs. Students in Grade 2 wrote a letter to the Easter Bunny.