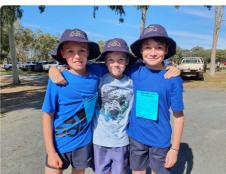

### Tatura District Sports

Toolamba students in Grades 3-6 joined schools from Tatura Primary and Sacred Heart Primary at Tatura's Frank Howley Oval for our District Sports. Again, we were blessed with amazing weather for the day.

Many of our Toolamba students could be seen proudly sporting clusters of ribbons on their tshirts throughout the day. It was also great to see such a high level of participation - with many students receiving ribbons for unexpected events!