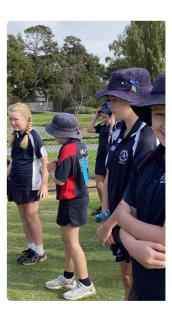

### Toolamba Athletics Day

Congratulations to everyone across the school who participated in our annual Toolamba Athletics Day. Dewy grass had the teachers a little worried about the previous night's line marking efforts, but once the sunshine was out, the whites of the sprint track lines reappeared! Cheering, roars and screaming of House Colour songs began the day as students, led by their House Captains made their way over to the Community Oval.

House Captains Nic Sorraghan and Lia Giles (Bayunga), Erin Calleja and Ethan Hodgkisson (Goulburn) and Ben Calvert and Lucy Kinnane (Hovell) showed tremendous leadership throughout the day.

For Individual Grade Level champions, please see the list and photos below.